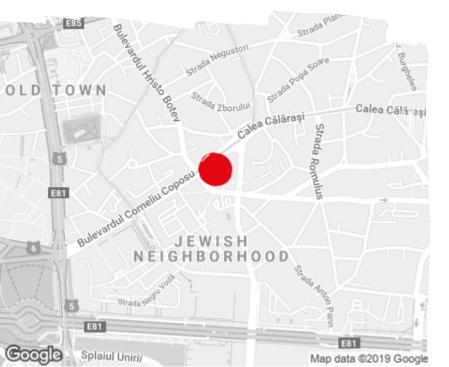

## officefinder.ro

# Office to let

Matei Basarab (13-15) Office Building

Bucharest, Sector 3, 13-15 Matei Basarab Street



#### **Building information**

| Building status      | Existing     |
|----------------------|--------------|
| Year of construction | 2012         |
| Parking ratio        | 1 / 135 sq m |
| Total building area  | 3 040 sq m   |

#### **Commercial terms**

| Office space*      | after login * |
|--------------------|---------------|
| Parking            | after login * |
| Minimum lease term | after login * |
| Availability       | after login * |

\* Asking terms for m<sup>2</sup>/month

#### Location



#### Available space

Building completely leased



## officefinder.ro

#### Standard fit-Out

漱

Air conditioning

=

Suspended ceiling

1

Telephone cabling

4

Power cabling

0

Fibre optics

Ē

Switchboard

 $\blacksquare$ 

Openable windows

### Typical floor plan



#### Public transport

Bus: 117, 104, 123, 124, 385 Tram: 5, 14, 16, 21, 40, 50, 56