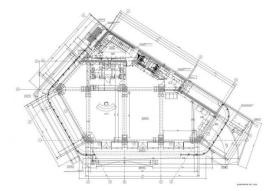

sarab Street



#### **Building information**

| Building status      | Existing     |
|----------------------|--------------|
| Year of construction | 2012         |
| Parking ratio        | 1 / 135 sq m |
| Total building area  | 3 040 sq m   |

#### **Commercial terms**

| Office space*      | after login * |
|--------------------|---------------|
| Parking            | after login * |
| Minimum lease term | after login * |
| Availability       | after login * |

\* Asking terms for m<sup>2</sup>/month

#### Location



#### Available space

Building completely leased



## officefinder.ro

#### Standard fit-Out

漱

Air conditioning

=

Suspended ceiling

1

Telephone cabling

4

Power cabling

0

Fibre optics

Ē

Switchboard

 $\blacksquare$ 

Openable windows

### Typical floor plan



#### Public transport

Bus: 117, 104, 123, 124, 385 Tram: 5, 14, 16, 21, 40, 50, 56