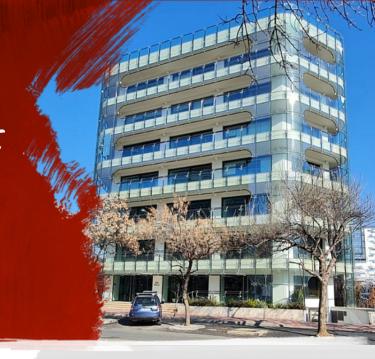

# Office to let

Matei Basarab (13-15) Office Building

Bucharest, Sector 3, 13-15 Matei Basarab Street

#### **Building information**

| Building status      | Existing     |
|----------------------|--------------|
| Year of construction | 2012         |
| Parking ratio        | 1 / 135 sq m |
| Total building area  | 3 040 sq m   |